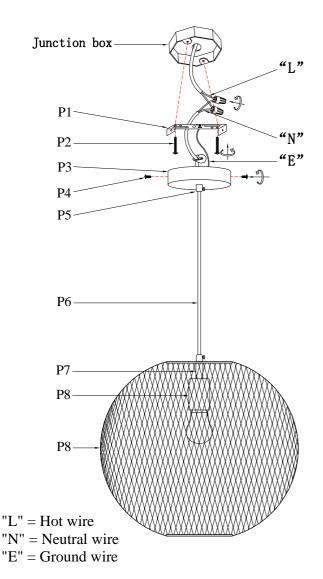

## Installation instructions:

- 1. Black wire from ceiling(junction box) attaches to "L"wire from the fixture.
- 2. White wire from ceiling(junction box) attaches to "N"wire from the fixture.
- 3. "E" wire from the fixture is attaced to the mounting bracket and an additional "E" wire from the mounting bracket must be secured to the junction box.
- 4. Secure mounting bracket to the junction box.
- 5.Insert screws(P2) in side of top unit the mounting bracket.
- 6.Fix the Mounting bracket(P1) to the Canopy and tighten by the screws(P4).
- 7.Install the bulbs into the lamp fixture.(Bulb not included).

## PARTS LIST

| part | picture                                         | Description                 | Qty | Check list |
|------|-------------------------------------------------|-----------------------------|-----|------------|
| P1   | ( <del>)</del>                                  | L4.5" Mounting<br>bracket   | 1   |            |
| P2   | (January en | 5/32-32 Screw               | 2   |            |
| Р3   |                                                 | Ø4.7″ Metal Canopy          | 1   |            |
| P4   | •                                               | M4 Screw                    | 2   |            |
| P5   |                                                 | Wire lock                   | 2   |            |
| P6   | ~                                               | Power Cord 60"<br>18# Black | 1   |            |
| P7   |                                                 | L1.2" Metal Tube            | 1   |            |
| P8   |                                                 | E26 Metal Cup               | 1   |            |
| P9   |                                                 | ø15.0"Lampshade             | 1   |            |
|      |                                                 |                             |     |            |
|      |                                                 |                             |     |            |
|      |                                                 |                             |     |            |
|      |                                                 |                             |     |            |
|      | l                                               |                             |     | 1          |